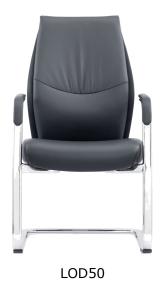

## **Leather on Demand**

Leather type: Top grain/aniline dyed

Colors: Black

Frame: Polished aluminum

Fixed polished aluminum cantilever arms with leather top pad

(pads can be replaced in the field)

## **Dimensions**

Seat width at widest point: 20.5"

Seat depth: 19.5"

Arm to arm outside dimension: 23"

Seat height from floor: 18"

Arm height from seat lowest point: 7"
Arm height from seat highest point: 8.5"

Back width at widest point: 19.5" Back height from seat: 23.5" Back height from floor: 39.5"

Chair weight: 40 lbs.
Weight capacity: 300 lbs.
Ships: Fully assembled

Warranty: Lifetime on components/5 years on foam