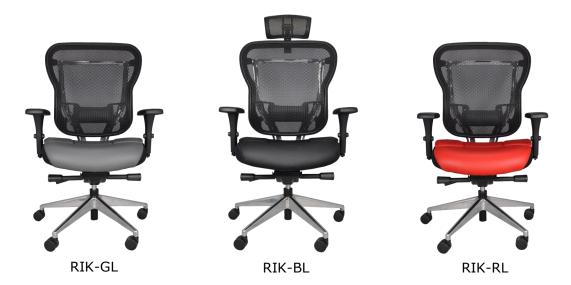

## **Leather on Demand**

Leather type: Top grain/aniline dyed

Colors: Gray, Black and Red

**Mechanism:** Synchro-tilt with 4 position lock

Free floats in unlocked position

Tilt tension adjustment

**Multifunction arms** 